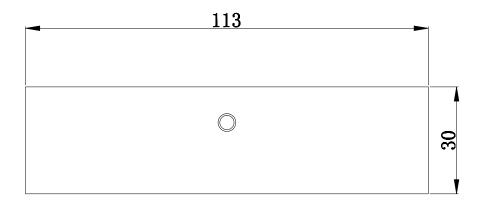

### LT-XL BOLLARD MOUNTING PLATE TEMPLATE

**WARNING:** If printing this template, ensure printer settings are set to actual size.