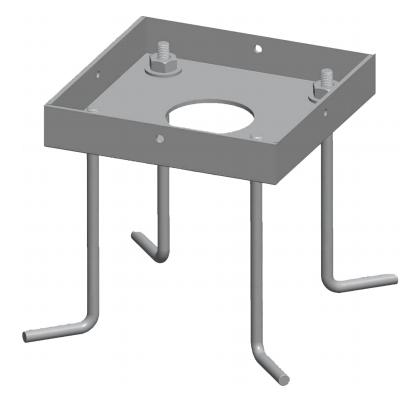

# **Concrete Pour Kits for Bollard Landscape Accessory**

(Non-standard configuration, need to be purchased separately)