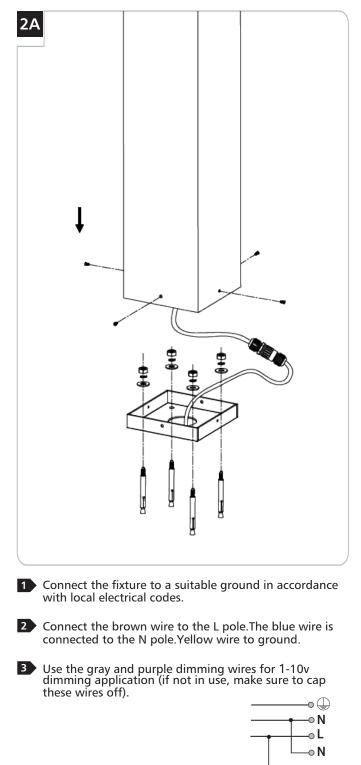

### Wire the Fixture

**5** Carefully install the fixture onto the base plate and secure it in place by tightening all set screws.

**Warning:** The purple and gray wires are only used for 1-10v dimming. For all other applications, do not connect the gray and purple wires.