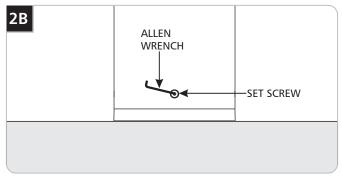

### Wire the Fixture

**5** Carefully install the fixture onto the base plate and secure it in place by tightening all set screws.

**Warning:** The purple and gray wires are only used for 1-10v dimming. For all other applications, do not connect the gray and purple wires.