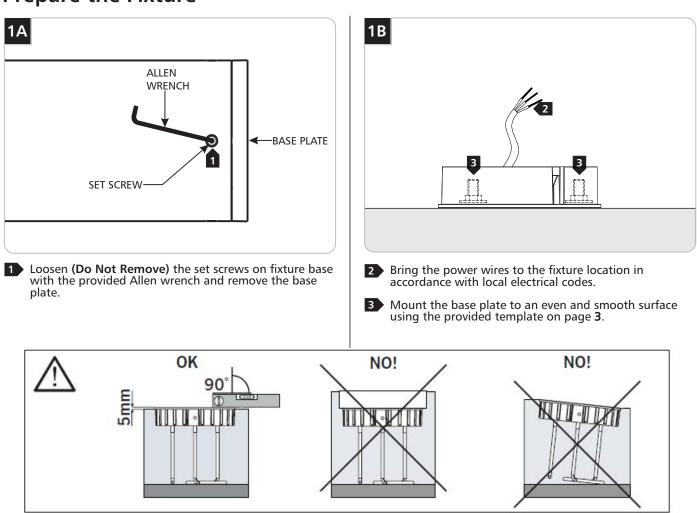

#### LT-XL Bollard



120

120

# GENERAL PRODUCT INFORMATION: This product is suitable for wet locations. Refer to product specsheet for dimming information. CAUTION - RISK OF FIRE This product must be installed in accordance with the applicable installation code by a person familiar with the construction and operation of the product and the hazards involved. Use minimum 90°c supply conductors.

### **Prepare the Fixture**



### Wire the Fixture





**5** Carefully install the fixture onto the base plate and secure it in place by tightening all set screws.

**Warning:** The purple and gray wires are only used for 1-10v dimming. For all other applications, do not connect the gray and purple wires.

Max. 15m

### LT-XL BOLLARD MOUNTING PLATE TEMPLATE

**WARNING:** If printing this template, ensure printer settings are set to actual size.





# **Concrete Pour Kits for Bollard Landscape Accessory**

(Non-standard configuration, need to be purchased separately)