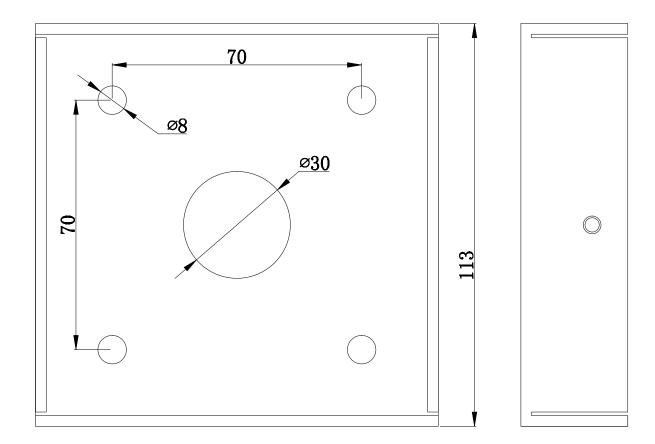

### LT-XL BOLLARD MOUNTING PLATE TEMPLATE

**WARNING:** If printing this template, ensure printer settings are set to actual size.